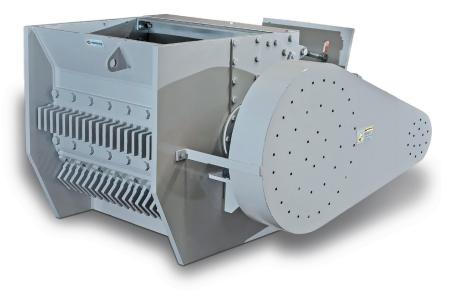

#### **RLB SERIES SINGLE SHAFT CRUSHER**

Yemmak RLB series specially developed for rendering process single shaft shredding machines, all kinds of animal bones, offal, skeleton and viscera; for other parts of the process used to reduce to appropriate dimensions; effective and homogeneous. It is a special machine that provides shredding.

Yemmak shredders are mounted on double row spherical roller bearings. It has a bearing, compact and robust rotor. A more homogeneous shredding is provided by mounting two replaceable shredding grids to the body. In addition, if these shredding grids are subjected to mechanical deformations under very long and difficult working conditions, they provide four times longer life thanks to the ability to change the directions of the grids without the need for spare parts.