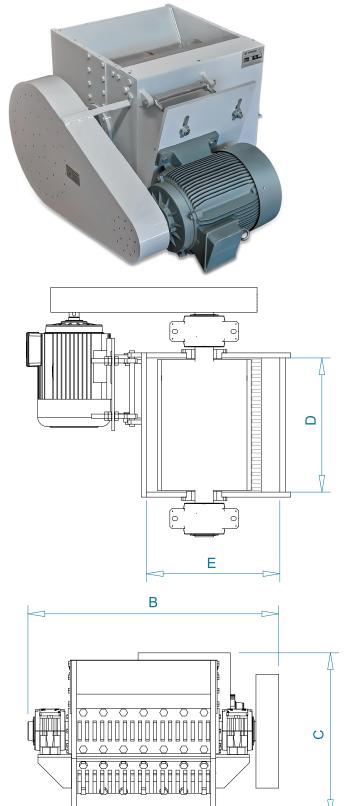

## **AREAS OF USAGE**

Rendering

|       | MODEL       | DIMENSIONS (mm) |      |     |     |     | ANVIL GAP |            | , WEIGHT |
|-------|-------------|-----------------|------|-----|-----|-----|-----------|------------|----------|
| MODEL |             | A               | В    | C   | D   | E   | (mm)      | MOTOR (kW) | (Kg)     |
|       | RLB 560/780 | 1575            | 1500 | 980 | 800 | 800 | 20        | 37         | 2500     |