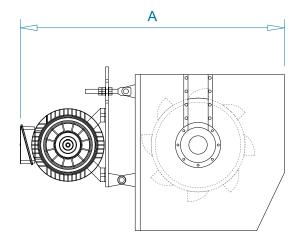

## **AREAS OF USAGE**

Rendering

|       | MODEL       | DIMENSIONS (mm) |      |     |     |     | ANVIL GAP |            | , WEIGHT |
|-------|-------------|-----------------|------|-----|-----|-----|-----------|------------|----------|
| MODEL |             | A               | В    | C   | D   | E   | (mm)      | MOTOR (kW) | (Kg)     |
|       | RLB 560/780 | 1575            | 1500 | 980 | 800 | 800 | 20        | 37         | 2500     |